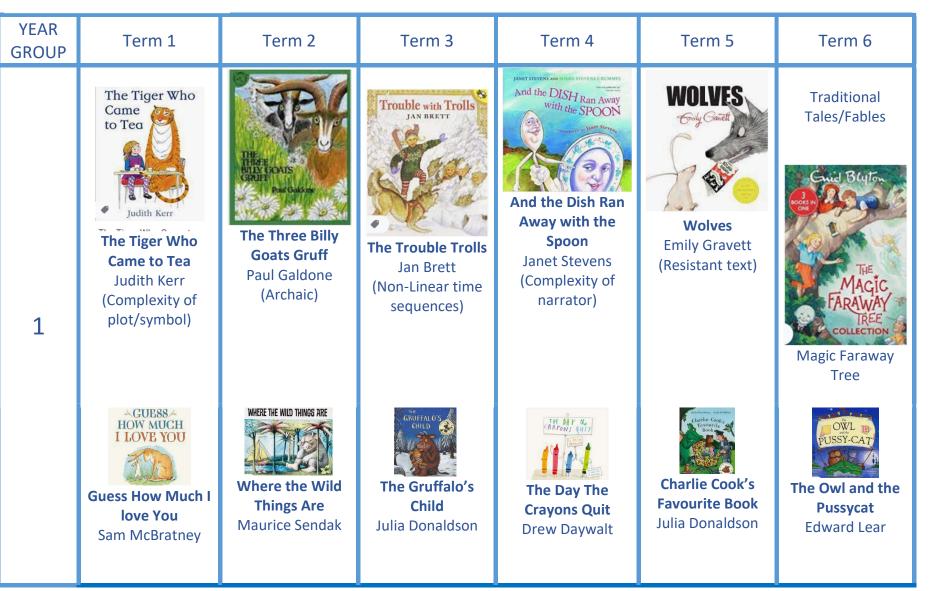

## Story time



| Image: Section of the section of th | Image: constrained by the second by the se |
|----------------------------------------------------------------------------------------------------------------------------------------------------------------------------------------------------------------------------------------------------------------------------------------------------------------------------------------------------------------------------------------------------------------------------------------------------------------------------------------------------------------------------------------------------------------------------------------------------------------------------------------------------------------------------------------------------------------------------------------